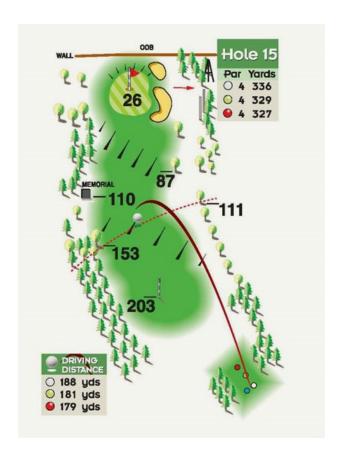

## HOLE 15

Hole 15: Use the guidepost from the tee to ensure a second shot from the short stuff! An approach that lands short of the green could run off the back.

DISTANCE MARKERS: TO FRONT OF GREENS, RED 200YDS, WHITE 150YDS, YELLOW 100YDS