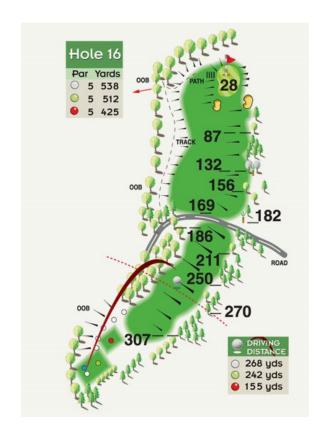

## HOLE 16

Hole 16: A rolling fairway on this long Par 5 will gather all tee shots to the left. The green sits at angle to the approach so the bunker will have to be carried should the pin be back left.

DISTANCE MARKERS: TO FRONT OF GREENS, RED 200YDS, WHITE 150YDS, YELLOW 100YDS