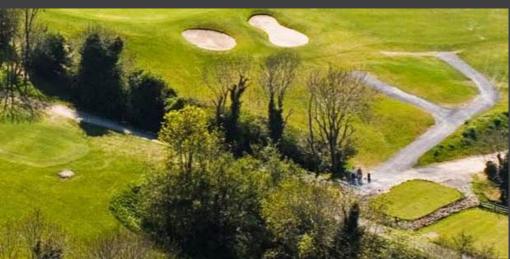

## HOLE 16

Hole 16: A rolling fairway on this long Par 5 will gather all tee shots to the left. The green sits at angle to the approach so the bunker will have to be carried should the pin be back left.

Aerial View

• Elevated View