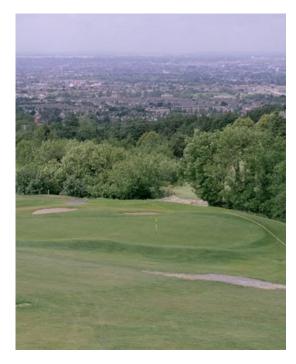

## HOLE 16

Hole 16: A rolling fairway on this long Par 5 will gather all tee shots to the left. The green sits at angle to the approach so the bunker will have to be carried should the pin be back left.

Aerial View

• Elevated View