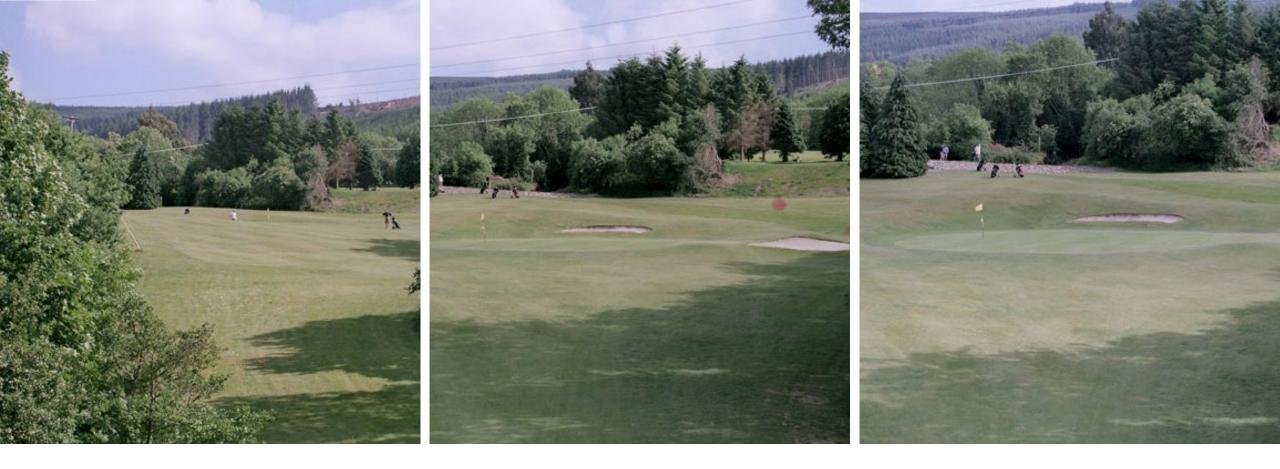

## HOLE 17

Hole 17: Our signature Par 3 where the green slopes from back to front. There's a lovely view of the hole from the green.