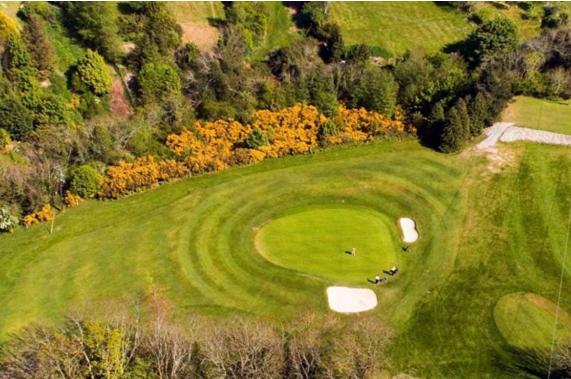

## HOLE 17

Hole 17: Our signature Par 3 where the green slopes from back to front. There's a lovely view of the hole from the green.

## Aerial View

• Elevated View