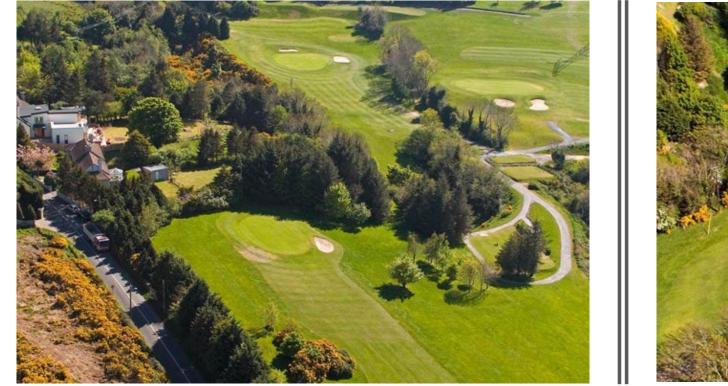

## HOLE 17

Hole 17: Our signature Par 3 where the green slopes from back to front. There's a lovely view of the hole from the green.

## Aerial View

• Elevated View