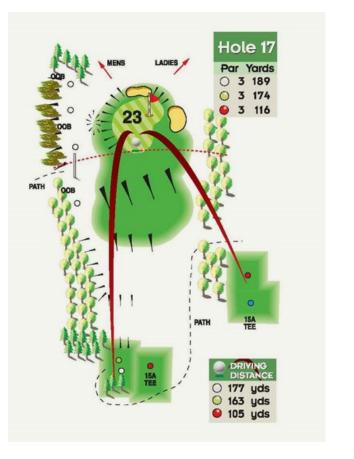

## HOLE 17

Hole 17: Our signature Par 3 where the green slopes from back to front. There's a lovely view of the hole from the green.