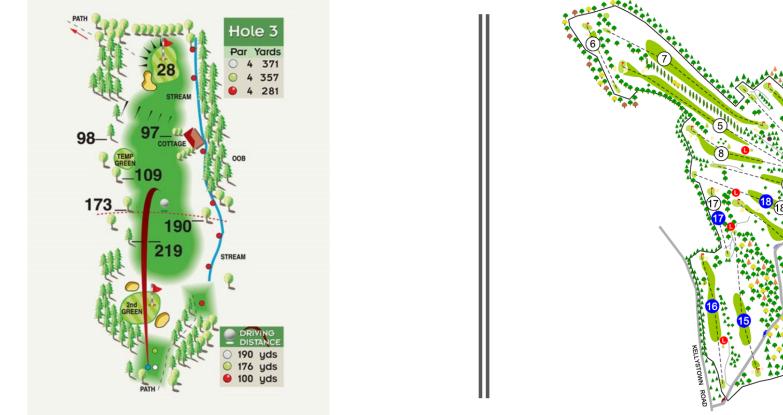

## HOLE 3

Hole 3: "The Cottage" is a good line from the tee as the rolling fairway will gather a ball to the left, giving a good angle in to the green.

DISTANCE MARKERS: TO FRONT OF GREENS, RED 200YDS, WHITE 150YDS, YELLOW 100YDS