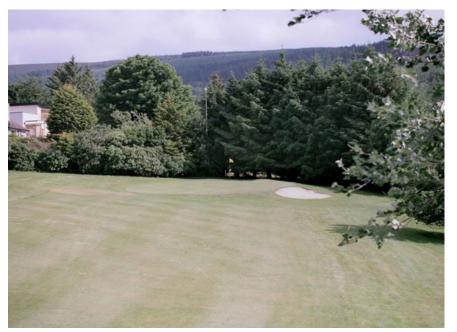

## HOLE 8

Hole 8: A dogleg Par 4 where a possible birdie awaits. The correct club choice on approach is paramount depending on the flag colour as the green is 40 yards long.



## Aerial View









Elevated View

## Score Card

| CON           | PETITI                                               | ON                    |                |     |          |       |     |    |        |            |               |          |           | SSS      |  |
|---------------|------------------------------------------------------|-----------------------|----------------|-----|----------|-------|-----|----|--------|------------|---------------|----------|-----------|----------|--|
| DATE          | E                                                    |                       |                |     | Handicap | START |     |    | FINISH | 1          |               | Handicap | v         | /hite 69 |  |
| Α             |                                                      |