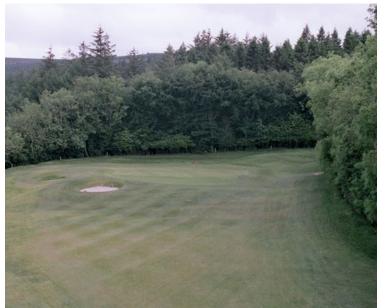

## HOLE 8

Hole 8: A dogleg Par 4 where a possible birdie awaits. The correct club choice on approach is paramount depending on the flag colour as the green is 40 yards long.