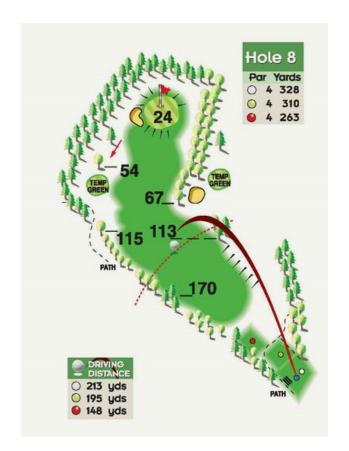

## HOLE 8

Hole 8: A dogleg Par 4 where a possible birdie awaits. The correct club choice on approach is paramount depending on the flag colour as the green is 40 yards long.