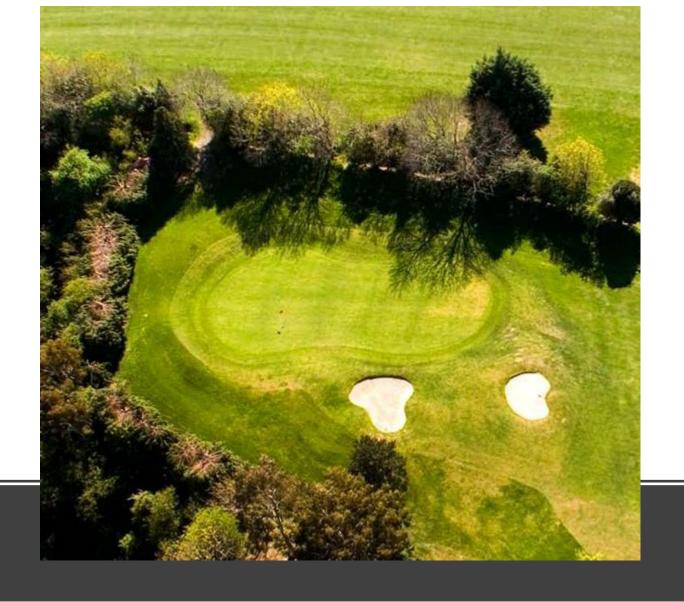

## HOLE 8

Hole 8: A dogleg Par 4 where a possible birdie awaits. The correct club choice on approach is paramount depending on the flag colour as the green is 40 yards long.



## Aerial View









Elevated View

## Score Card

| CON           | PETITI                                               | ON                    |                |     |          |       |     |    |        |            |               |          |           | SSS      |  |
|---------------|------------------------------------------------------|-----------------------|----------------|-----|----------|-------|-----|----|--------|------------|---------------|----------|-----------|----------|--|
| DATE          | E                                                    |                       |                |     | Handicap | START |     |    | FINISH | 1          |               | Handicap | v         | /hite 69 |  |
| Α             |