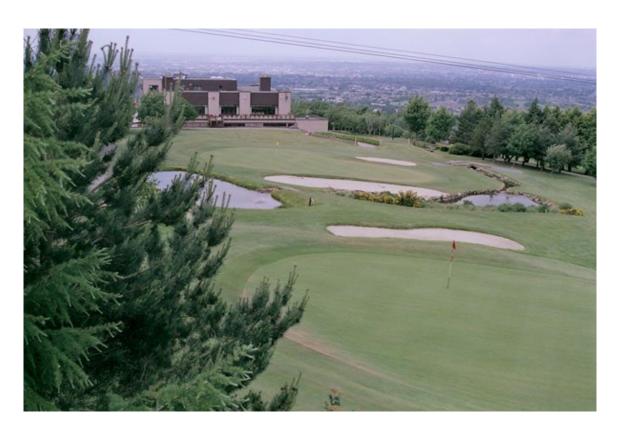

## HOLE 9

Hole 9: A strong Par 4 where a drive towards the left half of the fairway is rewarded with a second shot from the short grass. A fast putt awaits from above the hole.

Aerial View

## Elevated View