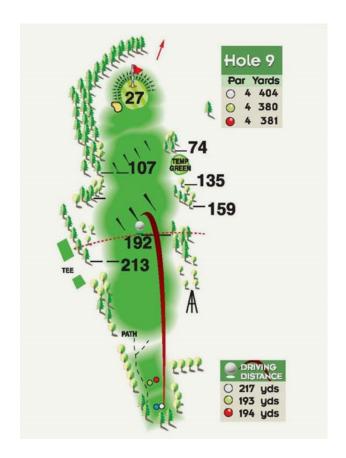

## HOLE 9

Hole 9: A strong Par 4 where a drive towards the left half of the fairway is rewarded with a second shot from the short grass. A fast putt awaits from above the hole.

Aerial View