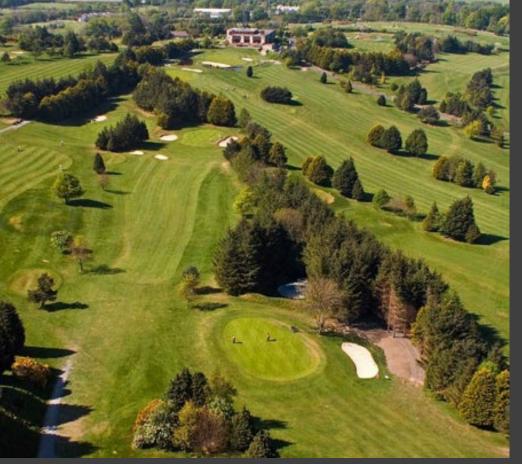

## HOLE 9

Hole 9: A strong Par 4 where a drive towards the left half of the fairway is rewarded with a second shot from the short grass. A fast putt awaits from above the hole.

Aerial View