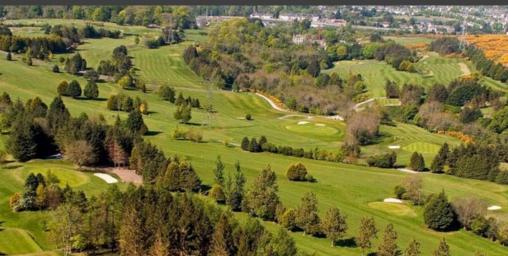

## HOLE 9

Hole 9: A strong Par 4 where a drive towards the left half of the fairway is rewarded with a second shot from the short grass. A fast putt awaits from above the hole.

Aerial View