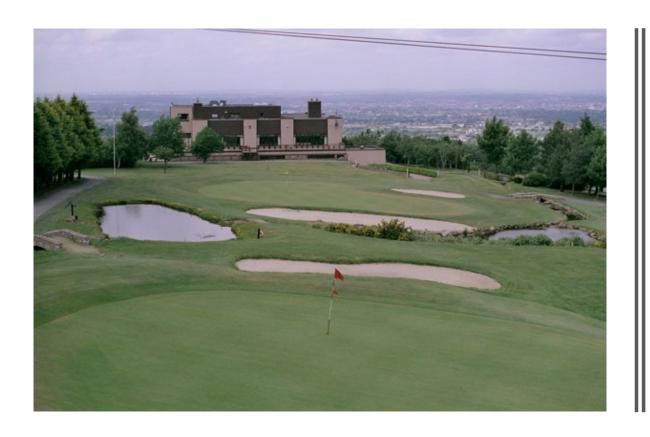

## HOLE 9

Hole 9: A strong Par 4 where a drive towards the left half of the fairway is rewarded with a second shot from the short grass. A fast putt awaits from above the hole.

Aerial View

## Elevated View